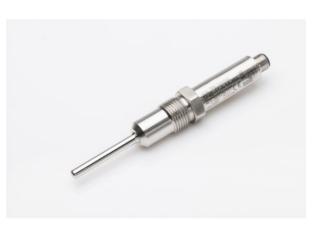

# Type TF 45

## basic (*a*) temp

Temperature sensor aseptic applications with welding sleeve system and modular process connections

### **Basic features**

- welding sleeve system with modular process connections
- Aseptic measuring point
- Measuring transducer optional
- Wetting parts made of high-grade steel material no. 1.4404
- FDA, EHEDG-conformal

#### **Technical features**

- 1 or 2xPt100, class A 1/3 DIN
- Sensor lengths from 50 mm to 2500 mm
- Functional range up to 200°C
- Connection by fixed cable or M12-plug
- Adapter for all common process connections
- Thread G1/2", elastomer-free sealing system
- Protection class IP69K
- standard protective tube Ø 6 mm