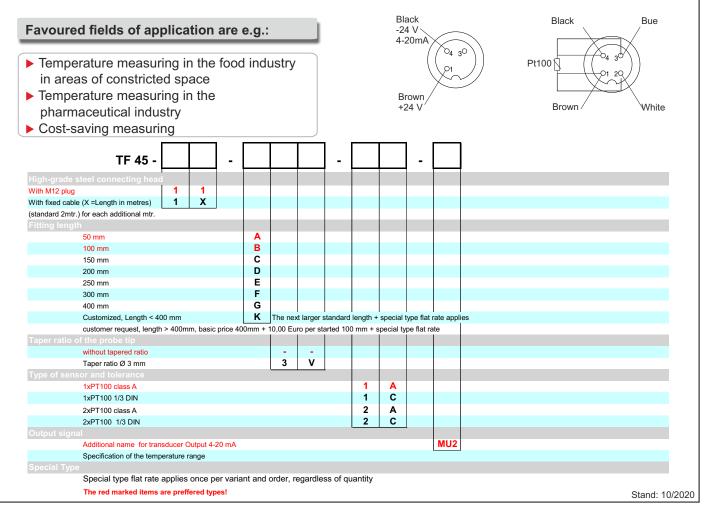

#### **Technical features**

- 1 or 2xPt100, class A 1/3 DIN
- Sensor lengths from 50 mm to 2500 mm
- Functional range up to 200°C
- Connection by fixed cable or M12-plug
- Adapter for all common process connections
- Thread G1/2", elastomer-free sealing system
- Protection class IP69K
- standard protective tube Ø 6 mm

#### With measuring transducer MUK Without measuring transmitter MUK